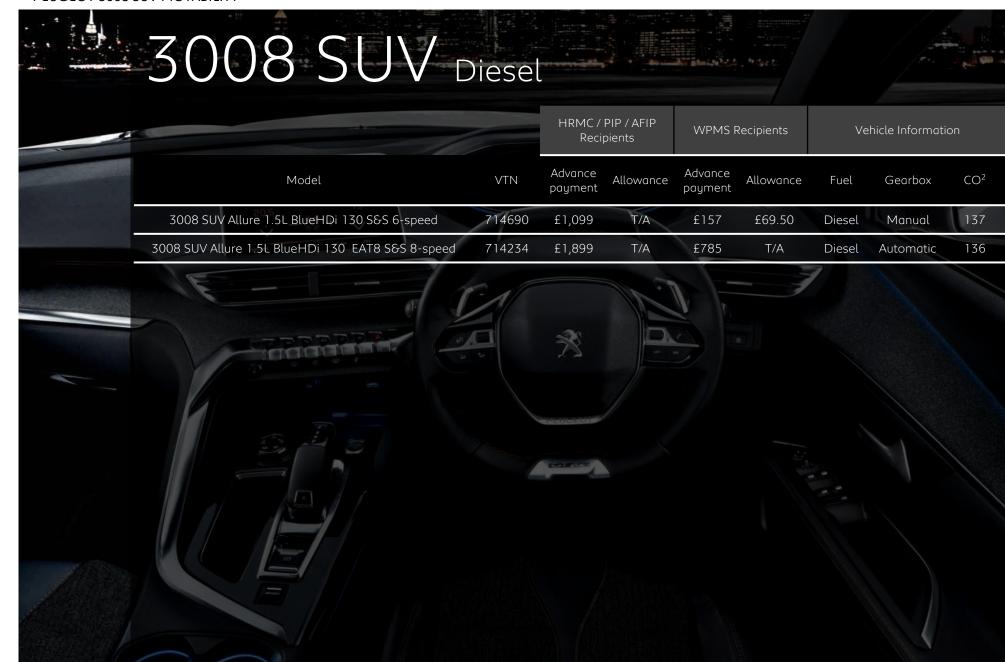

69.50 Diesel Manual 120 2008 SUV GT Line 1.5L BlueHDi 100 6-Speed 686138 £1,299 £185 T/A Manual 119 T/A Diesel

#### All-new e-2008 SUV Electric HRMC / PIP / AFIP WPMS Recipients Vehicle Information Recipients Advance Advance $CO^2$ Model VTN Allowance Allowance Gearbox Fuel payment payment e-2008 SUV Active Electric 50kWh 136 £2,099 £985 686136 **Automatic** T/A T/A Electric e-2008 SUV Allure Electric 50kWh 136 686135 £2,299 £1,185 T/A T/A Electric Automatic 0 e-2008 SUV Allure Premium Electric 50kWh 136 685444 £2,399 £1,285 T/A T/A Electric Automatic 0 e-2008 SUV GT Line Electric 50kWh 136 686134 £2,699 T/A £1,585 T/A Electric Automatic 0 e-2008 SUV GT Electric 50kWh 136 686133 £3,199 £2,085 T/A T/A Electric Automatic Home Charging Unit included – terms and conditions apply





























### **DEFINITIONS**

A SIMPLE GUIDE

| Key          | Definition                                                                                                                | Key                       | Definition                                                     |  |  |  |  |  |  |
|--------------|---------------------------------------------------------------------------------------------------------------------------|---------------------------|----------------------------------------------------------------|--|--|--|--|--|--|
| HRMC         | Higher Rate Component of Disability Living Allowance                                                                      | Advance Payment Allowance | Customer Payment in addition to the total Government Allowance |  |  |  |