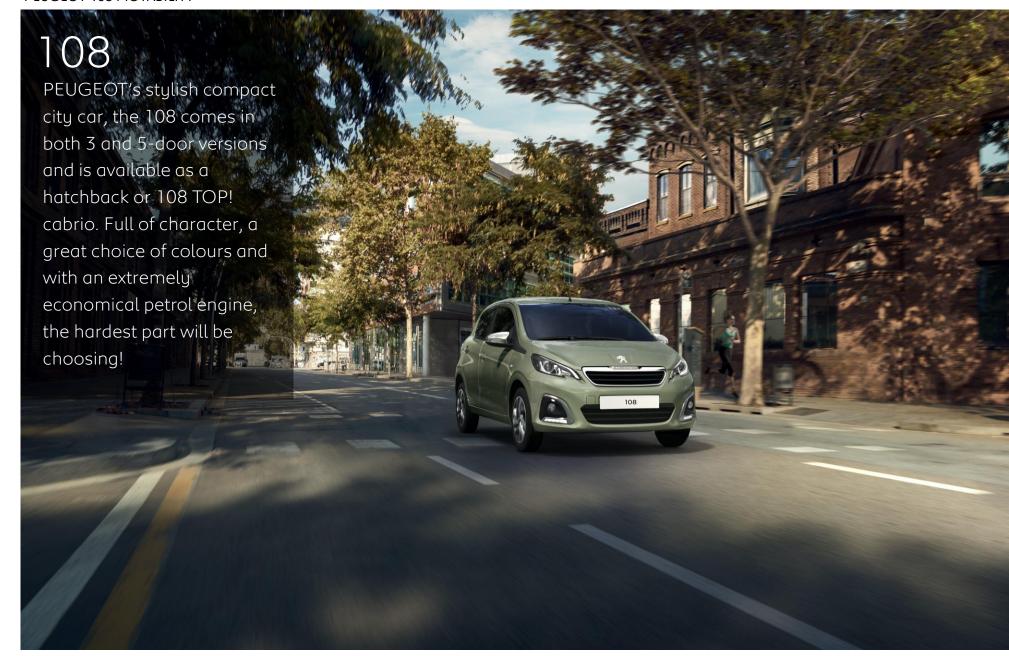

Full details of these different allowances can be checked by visiting <a href="www.dwp.gov.uk">www.dwp.gov.uk</a>

<sup>\*</sup>Extra charge for Special and Pearlescent paint options.

|            | 08                                     |        |                    |                      |                    |           |        |                  |        |
|------------|----------------------------------------|--------|--------------------|----------------------|--------------------|-----------|--------|------------------|--------|
|            |                                        |        |                    | PIP / AFIP<br>pients | WPMS R             | ecipients | V€     | ehicle Informati | on     |
|            | Model                                  | VTN    | Advance<br>payment | Allowance            | Advance<br>payment | Allowance | Fuel   | Gearbox          | $CO^2$ |
|            | 108 Active 1.0L 72 3dr S&S 5-speed     | 713659 | £0                 | £57.25               | £0                 | £57.25    | Petrol | Manual           | 110    |
|            | 108 Allure 1.0L 72 3dr S&S 5-speed     | 713658 | £0                 | £60.75               | £0                 | £60.75    | Petrol | Manual           | 111    |
|            | 108 Active 1.0L 72 5dr S&S 5-speed     | 713657 | £0                 | £57.25               | £O                 | £57.25    | Petrol | Manual           | 110    |
| A STATE OF | 108 Allure 1.0L 72 5dr S&S 5-speed     | 713656 | £0                 | £60.75               | £0                 | £60.75    | Petrol | Manual           | 111    |
| 10         | 8 Collection 1.0L 72 5dr S&S 5-speed   | 713655 | £0                 | £59.75               | £0                 | £59.75    | Petrol | Manual           | 111    |
| 108        | 3 TOP! Allure 1.0L 72 5dr S&S 5-speed  | 713650 | £0                 | £61.50               | £0                 | £61.50    | Petrol | Manual           | 111    |
| 1087       | OP! Collection 1.0L 72 5dr S&S 5-speed | 713649 | £0                 | £60.75               | £0                 | £60.75    | Petrol | Manual           | 111    |
|            |                                        |        |                    |                      |                    |           |        |                  |        |