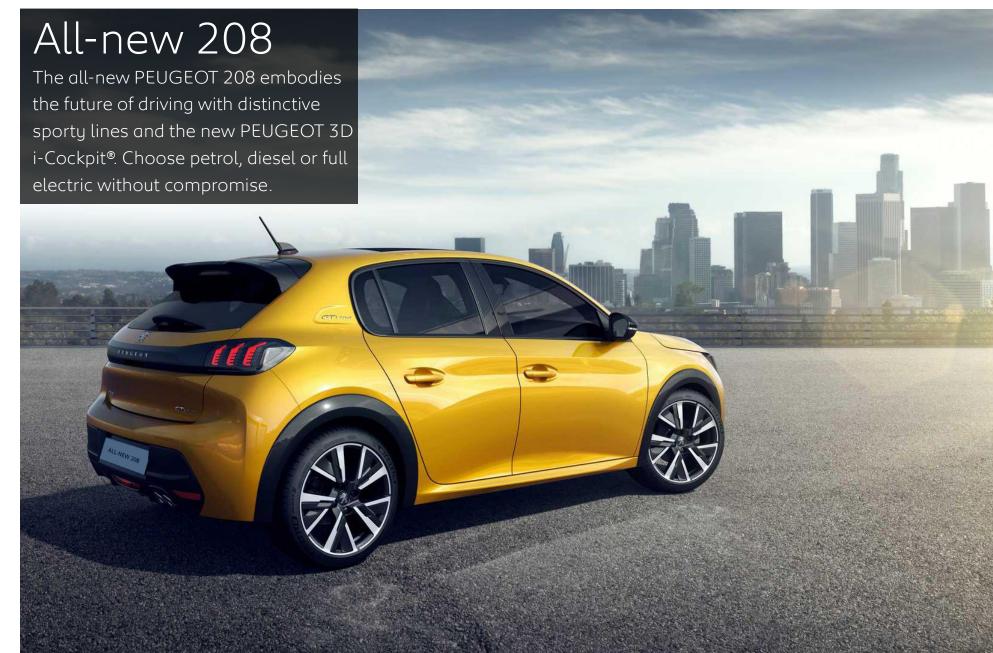

# All-new 208 Petrol

|                                                |        | PIP / AFIP<br>pients | WPMS F    | Recipients         | Vehicle Information |                                                                                                                                                                                                                                                                                                                                                                                                                                                                                                                                                                                                                                                                                                                                                                                                                                                                                                                                                                                                                                                                                                                                                                                                                                                                                                                                                                                                                                                                                                                                                                                                                                                                                                                                                                                                                                                                                                                                                                                                                                                                                                                                |           |                 |
|------------------------------------------------|--------|----------------------|-----------|--------------------|---------------------|--------------------------------------------------------------------------------------------------------------------------------------------------------------------------------------------------------------------------------------------------------------------------------------------------------------------------------------------------------------------------------------------------------------------------------------------------------------------------------------------------------------------------------------------------------------------------------------------------------------------------------------------------------------------------------------------------------------------------------------------------------------------------------------------------------------------------------------------------------------------------------------------------------------------------------------------------------------------------------------------------------------------------------------------------------------------------------------------------------------------------------------------------------------------------------------------------------------------------------------------------------------------------------------------------------------------------------------------------------------------------------------------------------------------------------------------------------------------------------------------------------------------------------------------------------------------------------------------------------------------------------------------------------------------------------------------------------------------------------------------------------------------------------------------------------------------------------------------------------------------------------------------------------------------------------------------------------------------------------------------------------------------------------------------------------------------------------------------------------------------------------|-----------|-----------------|
| Model                                          | VTN    | Advance<br>payment   | Allowance | Advance<br>payment | Allowance           | Fuel                                                                                                                                                                                                                                                                                                                                                                                                                                                                                                                                                                                                                                                                                                                                                                                                                                                                                                                                                                                                                                                                                                                                                                                                                                                                                                                                                                                                                                                                                                                                                                                                                                                                                                                                                                                                                                                                                                                                                                                                                                                                                                                           | Gearbox   | CO <sup>2</sup> |
| 208 Active 1.2L PureTech 75 5-Speed            | 686747 | £O                   | T/A       | £O                 | £63.28              | Petrol                                                                                                                                                                                                                                                                                                                                                                                                                                                                                                                                                                                                                                                                                                                                                                                                                                                                                                                                                                                                                                                                                                                                                                                                                                                                                                                                                                                                                                                                                                                                                                                                                                                                                                                                                                                                                                                                                                                                                                                                                                                                                                                         | Manual    | 124             |
| 208 Active 1.2L PureTech 100 6-Speed           | 687026 | £99                  | T/A       | £O                 | £63.93              | Petrol                                                                                                                                                                                                                                                                                                                                                                                                                                                                                                                                                                                                                                                                                                                                                                                                                                                                                                                                                                                                                                                                                                                                                                                                                                                                                                                                                                                                                                                                                                                                                                                                                                                                                                                                                                                                                                                                                                                                                                                                                                                                                                                         | Manual    | 124             |
| 208 Active 1.2L PureTech 100 EAT8 8 Speed      | 687025 | £199                 | T/A       | £0                 | £64.59              | Petrol                                                                                                                                                                                                                                                                                                                                                                                                                                                                                                                                                                                                                                                                                                                                                                                                                                                                                                                                                                                                                                                                                                                                                                                                                                                                                                                                                                                                                                                                                                                                                                                                                                                                                                                                                                                                                                                                                                                                                                                                                                                                                                                         | Automatic | 132             |
| 208 Allure 1.2L PureTech 100 6-Speed           | 687023 | £299                 | T/A       | £0                 | £65.26              | Petrol                                                                                                                                                                                                                                                                                                                                                                                                                                                                                                                                                                                                                                                                                                                                                                                                                                                                                                                                                                                                                                                                                                                                                                                                                                                                                                                                                                                                                                                                                                                                                                                                                                                                                                                                                                                                                                                                                                                                                                                                                                                                                                                         | Manual    | 125             |
| 208 Allure 1.2L PureTech 100 EAT8 8 Speed      | 687022 | £399                 | T/A       | £0                 | £65.92              | Petrol                                                                                                                                                                                                                                                                                                                                                                                                                                                                                                                                                                                                                                                                                                                                                                                                                                                                                                                                                                                                                                                                                                                                                                                                                                                                                                                                                                                                                                                                                                                                                                                                                                                                                                                                                                                                                                                                                                                                                                                                                                                                                                                         | Automatic | 133             |
| 208 Allure 1.2L PureTech 130 EAT8 8 Speed      | 687021 | £499                 | T/A       | £0                 | £66.58              | Petrol                                                                                                                                                                                                                                                                                                                                                                                                                                                                                                                                                                                                                                                                                                                                                                                                                                                                                                                                                                                                                                                                                                                                                                                                                                                                                                                                                                                                                                                                                                                                                                                                                                                                                                                                                                                                                                                                                                                                                                                                                                                                                                                         | Automatic | 128             |
| 208 Allure 1.2L PureTech 100 6-Speed NAV       | 686746 | £449                 | T/A       | £0                 | £66.25              | Petrol                                                                                                                                                                                                                                                                                                                                                                                                                                                                                                                                                                                                                                                                                                                                                                                                                                                                                                                                                                                                                                                                                                                                                                                                                                                                                                                                                                                                                                                                                                                                                                                                                                                                                                                                                                                                                                                                                                                                                                                                                                                                                                                         | Manual    | 125             |
| 208 Allure 1.2L PureTech 100 EAT8 8 Speed NAV  | 686744 | £549                 | T/A       | £0                 | £66.91              | Petrol                                                                                                                                                                                                                                                                                                                                                                                                                                                                                                                                                                                                                                                                                                                                                                                                                                                                                                                                                                                                                                                                                                                                                                                                                                                                                                                                                                                                                                                                                                                                                                                                                                                                                                                                                                                                                                                                                                                                                                                                                                                                                                                         | Automatic | 133             |
| 208 Allure 1.2L PureTech 130 EAT8 8 Speed NAV  | 686743 | £649                 | T/A       | £0                 | £67.57              | Petrol                                                                                                                                                                                                                                                                                                                                                                                                                                                                                                                                                                                                                                                                                                                                                                                                                                                                                                                                                                                                                                                                                                                                                                                                                                                                                                                                                                                                                                                                                                                                                                                                                                                                                                                                                                                                                                                                                                                                                                                                                                                                                                                         | Automatic | 128             |
| 208 GT Line 1.2L PureTech 100 6-Speed          | 687019 | £499                 | T/A       | £0                 | £66.58              | Petrol                                                                                                                                                                                                                                                                                                                                                                                                                                                                                                                                                                                                                                                                                                                                                                                                                                                                                                                                                                                                                                                                                                                                                                                                                                                                                                                                                                                                                                                                                                                                                                                                                                                                                                                                                                                                                                                                                                                                                                                                                                                                                                                         | Manual    | 126             |
| 208 GT Line 1.2L PureTech 100 EAT8 8 Speed     | 687018 | £599                 | T/A       | £0                 | £67.24              | Petrol                                                                                                                                                                                                                                                                                                                                                                                                                                                                                                                                                                                                                                                                                                                                                                                                                                                                                                                                                                                                                                                                                                                                                                                                                                                                                                                                                                                                                                                                                                                                                                                                                                                                                                                                                                                                                                                                                                                                                                                                                                                                                                                         | Automatic | 134             |
| 208 GT Line 1.2L PureTech 130 EAT8 8 Speed     | 687017 | £699                 | T/A       | £0                 | £67.90              | Petrol                                                                                                                                                                                                                                                                                                                                                                                                                                                                                                                                                                                                                                                                                                                                                                                                                                                                                                                                                                                                                                                                                                                                                                                                                                                                                                                                                                                                                                                                                                                                                                                                                                                                                                                                                                                                                                                                                                                                                                                                                                                                                                                         | Automatic | 128             |
| 208 GT Line 1.2L PureTech 100 6-Speed NAV      | 686741 | £649                 | T/A       | £0                 | £67.57              | Petrol                                                                                                                                                                                                                                                                                                                                                                                                                                                                                                                                                                                                                                                                                                                                                                                                                                                                                                                                                                                                                                                                                                                                                                                                                                                                                                                                                                                                                                                                                                                                                                                                                                                                                                                                                                                                                                                                                                                                                                                                                                                                                                                         | Manual    | 126             |
| 208 GT Line 1.2L PureTech 100 EAT8 8 Speed NAV | 686740 | £749                 | T/A       | £O                 | £68.23              | Petrol                                                                                                                                                                                                                                                                                                                                                                                                                                                                                                                                                                                                                                                                                                                                                                                                                                                                                                                                                                                                                                                                                                                                                                                                                                                                                                                                                                                                                                                                                                                                                                                                                                                                                                                                                                                                                                                                                                                                                                                                                                                                                                                         | Automatic | 134             |
| 208 GT Line 1.2L PureTech 130 EAT8 8 Speed NAV | 686739 | £849                 | T/A       | £0                 | £68.89              | Petrol                                                                                                                                                                                                                                                                                                                                                                                                                                                                                                                                                                                                                                                                                                                                                                                                                                                                                                                                                                                                                                                                                                                                                                                                                                                                                                                                                                                                                                                                                                                                                                                                                                                                                                                                                                                                                                                                                                                                                                                                                                                                                                                         | Automatic | 128             |
|                                                |        |                      |           |                    |                     | A STATE OF THE PARTY OF THE PAR |           |                 |

### All-new 208 Diesel

|                                          |        | PIP / AFIP<br>pients | WPMS F    | Recipients         | Vehicle Information |        |         |                 |
|------------------------------------------|--------|----------------------|-----------|--------------------|---------------------|--------|---------|-----------------|
| Model                                    | VTN    | Advance<br>payment   | Allowance | Advance<br>payment | Allowance           | Fuel   | Gearbox | CO <sup>2</sup> |
| 208 Active 1.5L BlueHDi 100 6-Speed      | 687024 | £299                 | T/A       | £O                 | £65.26              | Diesel | Manual  | 109             |
| 208 Allure 1.5L BlueHDi 100 6-Speed      | 687020 | £499                 | T/A       | £0                 | £66.58              | Diesel | Manual  | 109             |
| 208 Allure 1.5L BlueHDi 100 6-Speed NAV  | 686742 | £649                 | T/A       | £0                 | £67.57              | Diesel | Manual  | 109             |
| 208 GT Line 1.5L BlueHDi 100 6-Speed     | 687016 | £699                 | T/A       | £0                 | £67.90              | Diesel | Manual  | 110             |
| 208 GT Line 1.5L BlueHDi 100 6-Speed NAV | 686738 | £849                 | T/A       | £O                 | £68.89              | Diesel | Manual  | 110             |

### All-new e-208 Electric

|                                                  |        | PIP / AFIP<br>pients | WPMS F    | Recipients         | Vehicle Information |          |           |                 |
|--------------------------------------------------|--------|----------------------|-----------|--------------------|---------------------|----------|-----------|-----------------|
| Model                                            | VTN    | Advance<br>payment   | Allowance | Advance<br>payment | Allowance           | Fuel     | Gearbox   | CO <sup>2</sup> |
| e-208 Active Electric 50kWh 136                  | 687015 | £999                 | T/A       | £57                | £69.50              | Electric | Automatic | 0               |
| e-208 Allure Electric 50kWh 136                  | 687012 | £1,199               | T/A       | £85                | T/A                 | Electric | Automatic | 0               |
| e-208 Allure Electric 50kWh 136 <mark>NAV</mark> | 686736 | £1,299               | T/A       | £185               | T/A                 | Electric | Automatic | 0               |
| e-208 GT Line Electric 50kWh 136                 | 687014 | £1,799               | T/A       | £685               | T/A                 | Electric | Automatic | 0               |
| e-208 GT Line Electric 50kWh 136 NAV             | 686735 | £1,899               | T/A       | £785               | T/A                 | Electric | Automatic | 0               |
| e-208 GT Electric 50kWh 136                      | 687013 | £2,499               | T/A       | £1,385             | T/A                 | Electric | Automatic | 0               |