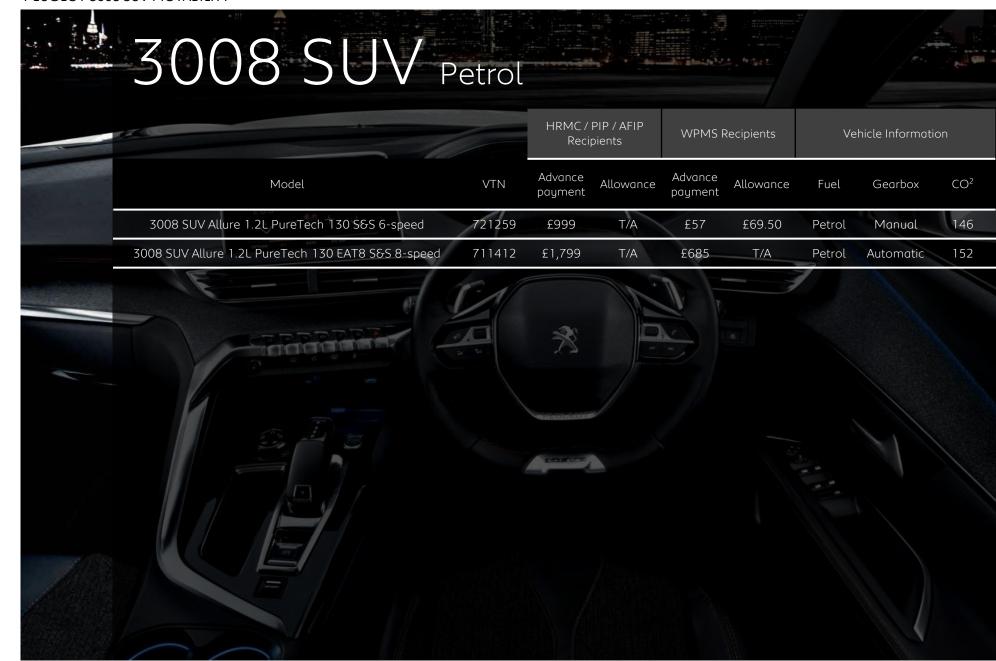

£69.50 Diesel Manual 120 2008 SUV GT Line 1.5L BlueHDi 100 6-Speed 686138 £1,299 £185 T/A Manual 119 T/A Diesel

#### All-new e-2008 SUV Electric HRMC / PIP / AFIP WPMS Recipients Vehicle Information Recipients Advance Advance $CO^2$ Model VTN Allowance Allowance Gearbox Fuel payment payment e-2008 SUV Active Electric 50kWh 136 £2,099 £985 686136 **Automatic** T/A T/A Electric e-2008 SUV Allure Electric 50kWh 136 686135 £2,299 £1,185 T/A T/A Electric Automatic 0 e-2008 SUV Allure Premium Electric 50kWh 136 685444 £2,399 £1,285 T/A T/A Electric Automatic 0 e-2008 SUV GT Line Electric 50kWh 136 686134 £2,699 T/A £1,585 T/A Electric Automatic 0 e-2008 SUV GT Electric 50kWh 136 686133 £3,199 £2,085 T/A T/A Electric Automatic Home Charging Unit included – terms and conditions apply





























### **DEFINITIONS**

A SIMPLE GUIDE

| Key          | Definition                                                                                                                | Key                       | Definition                                                     |  |  |  |  |  |  |
|--------------|---------------------------------------------------------------------------------------------------------------------------|---------------------------|----------------------------------------------------------------|--|--|--|--|--|--|
| HRMC         | Higher Rate Component of Disability Living Allowance                                                                      | Advance Payment Allowance | Customer Payment in addition to the total Government Allowance |  |  |