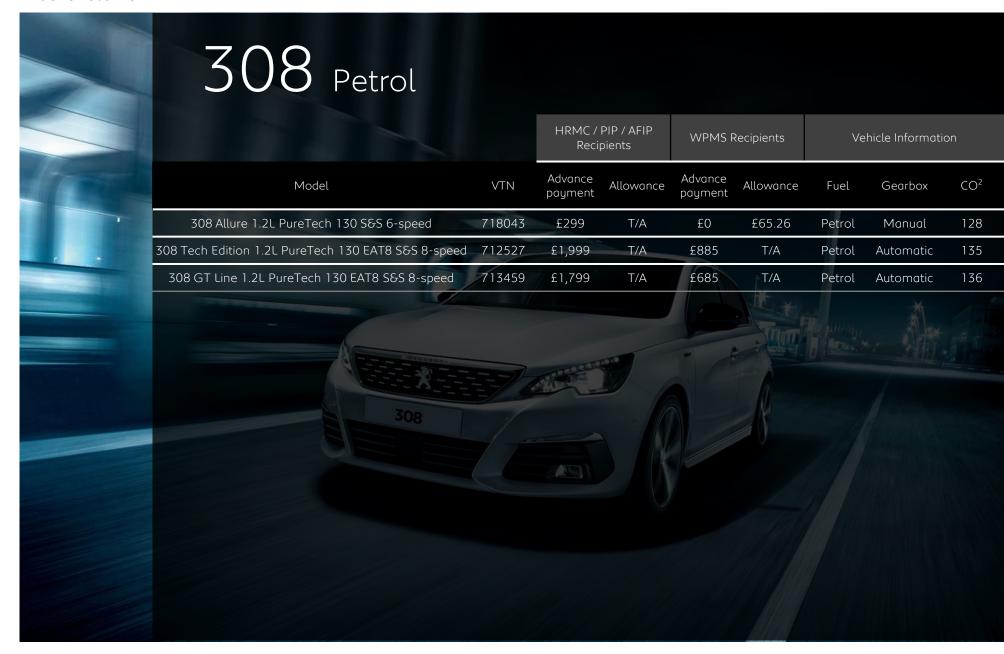

T/A £57 £69.50 Diesel Manual 120 2008 SUV GT Line 1.5L BlueHDi 100 6-Speed 686138 £1,299 £185 T/A Manual 119 T/A Diesel

#### All-new e-2008 SUV Electric HRMC / PIP / AFIP WPMS Recipients Vehicle Information Recipients Advance Advance $CO^2$ Model VTN Allowance Allowance Gearbox Fuel payment payment e-2008 SUV Active Electric 50kWh 136 £2,099 £985 686136 **Automatic** T/A T/A Electric e-2008 SUV Allure Electric 50kWh 136 686135 £2,299 £1,185 T/A T/A Electric Automatic 0 e-2008 SUV Allure Premium Electric 50kWh 136 685444 £2,399 £1,285 T/A T/A Electric Automatic 0 e-2008 SUV GT Line Electric 50kWh 136 686134 £2,699 T/A £1,585 T/A Electric Automatic 0 e-2008 SUV GT Electric 50kWh 136 686133 £3,199 £2,085 T/A T/A Electric Automatic Home Charging Unit included – terms and conditions apply





























### **DEFINITIONS**

A SIMPLE GUIDE

| Key          | Definition                                                                                                                | Key                       | Definition                                                     |  |  |  |  |  |  |
|--------------|---------------------------------------------------------------------------------------------------------------------------|---------------------------|----------------------------------------------------------------|--|--|--|--|--|--|
| HRMC         | Higher Rate Component of Disability Living Allowance                                                                      | Advance Payment Allowance | Customer Payment in addition to the total Government Allowance |