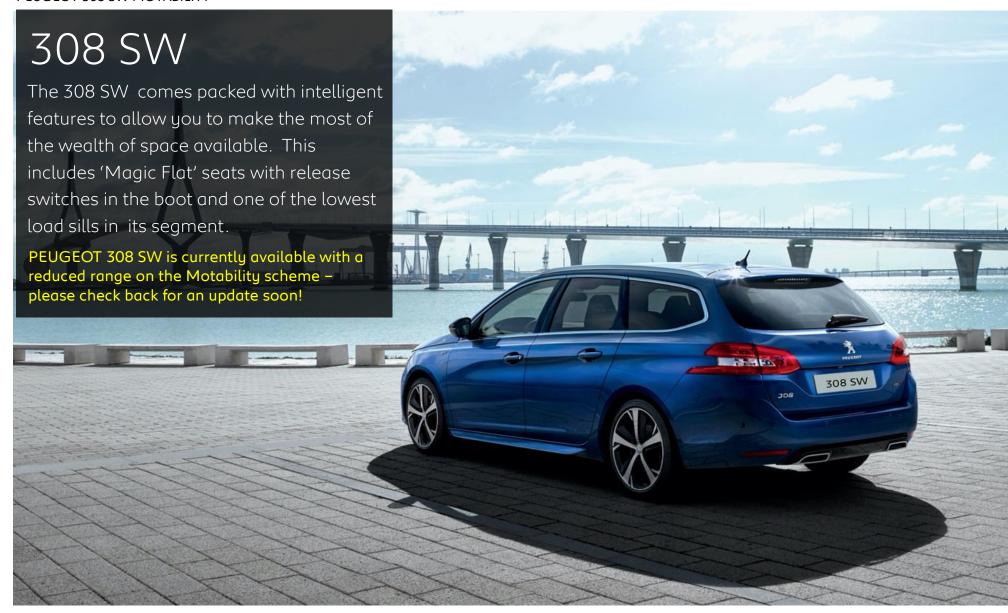

/A £57 £69.50 Diesel Manual 120 2008 SUV GT Line 1.5L BlueHDi 100 6-Speed 686138 £1,299 £185 T/A Manual 119 T/A Diesel

#### All-new e-2008 SUV Electric HRMC / PIP / AFIP WPMS Recipients Vehicle Information Recipients Advance Advance $CO^2$ Model VTN Allowance Allowance Gearbox Fuel payment payment e-2008 SUV Active Electric 50kWh 136 £2,099 £985 686136 **Automatic** T/A T/A Electric e-2008 SUV Allure Electric 50kWh 136 686135 £2,299 £1,185 T/A T/A Electric Automatic 0 e-2008 SUV Allure Premium Electric 50kWh 136 685444 £2,399 £1,285 T/A T/A Electric Automatic 0 e-2008 SUV GT Line Electric 50kWh 136 686134 £2,699 T/A £1,585 T/A Electric Automatic 0 e-2008 SUV GT Electric 50kWh 136 686133 £3,199 £2,085 T/A T/A Electric Automatic Home Charging Unit included – terms and conditions apply





























### **DEFINITIONS**

A SIMPLE GUIDE

| Key          | Definition                                                                                                                | Key                       | Definition                                                     |  |  |  |  |  |  |
|--------------|---------------------------------------------------------------------------------------------------------------------------|---------------------------|----------------------------------------------------------------|--|--|--|--|--|--|
| HRMC         | Higher Rate Component of Disability Living Allowance                                                                      | Advance Payment Allowance | Customer Payment in addition to the total Government Allowance |