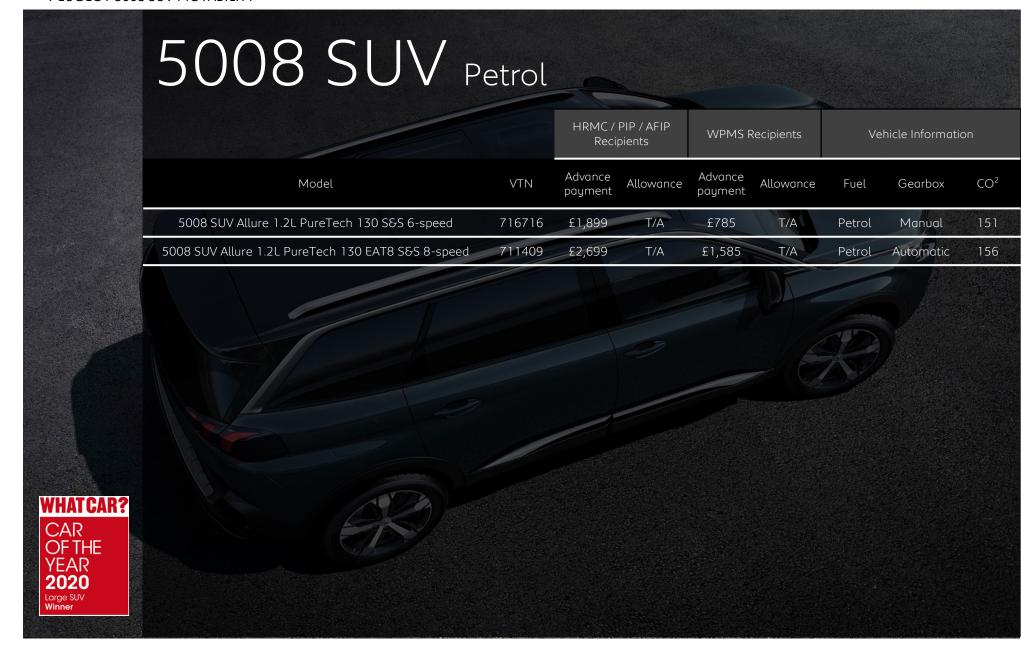

## All-new 2008 SUV Petrol

|                                                       |        | HRMC / PIP / AFIP<br>Recipients |           | WPMS Recipients    |           | Vehicle Information |           | n               |
|-------------------------------------------------------|--------|---------------------------------|-----------|--------------------|-----------|---------------------|-----------|-----------------|
| Model                                                 | VTN    | Advance<br>payment              | Allowance | Advance<br>payment | Allowance | Fuel                | Gearbox   | CO <sup>2</sup> |
| 2008 SUV Active 1.2L PureTech 100 6-Speed             | 686147 | £599                            | T/A       | £0                 | £67.24    | Petrol              | Manual    | 125             |
| 2008 SUV Active 1.2L PureTech 130 EAT8 8 Speed        | 686146 | £899                            | T/A       | £48                | £68.90    | Petrol              | Automatic | 137             |
| 2008 SUV Allure 1.2L PureTech 100 6-Speed             | 686144 | £799                            | T/A       | £0                 | £68.56    | Petrol              | Manual    | 127             |
| 2008 SUV Allure 1.2L PureTech 130 6-Speed             | 686143 | £899                            | T/A       | £48                | £68.90    | Petrol              | Manual    | 132             |
| 2008 SUV Allure 1.2L PureTech 130 EAT8 8 Speed        | 686142 | £1,099                          | T/A       | £157               | £69.50    | Petrol              | Automatic | 140             |
| 2008 SUV Allure Premium 1.2L PureTech 100 6-Speed     | 685449 | £899                            | T/A       | £48                | £68.90    | Petrol              | Manual    | 127             |
| 2008 SUV Allure Premium 1.2L PureTech 130 6-Speed     | 685448 | £999                            | T/A       | £57                | £69.50    | Petrol              | Manual    | 132             |
| 008 SUV Allure Premium 1.2L PureTech 130 EAT8 8 Speed | 685447 | £1,199                          | T/A       | £85                | T/A       | Petrol              | Automatic | 140             |
| 2008 SUV GT Line 1.2L PureTech 130 6-Speed            | 686140 | £1,299                          | T/A       | £185               | T/A       | Petrol              | Manual    | 132             |
| 2008 SUV GT Line 1.2L PureTech 130 EAT8 8 Speed       | 686139 | £1,499                          | T/A       | £385               | T/A       | Petrol              | Automatic | 139             |
|                                                       |        |                                 | (1)       |                    |           |                     |           |                 |